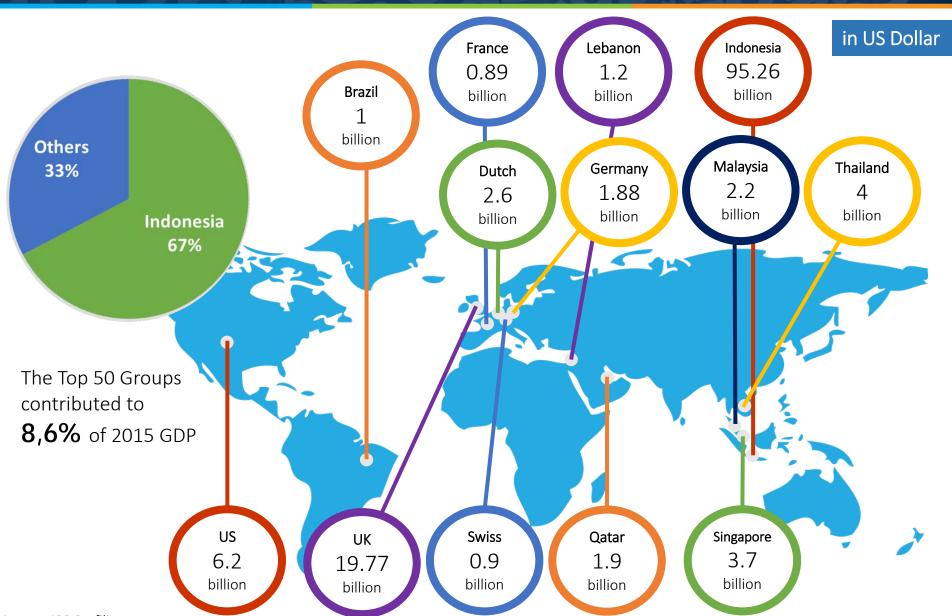

## The Total Revenue of The Top 50 Groups in Indonesia Based on Their Origin Countries (2015)

Source: SBR Profiling