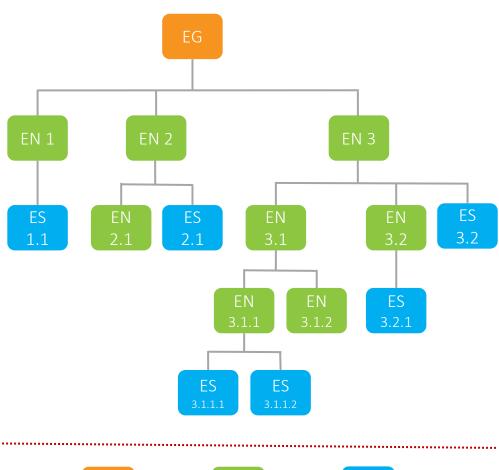

### THE SCOPE OF PROFILING

100 Top Groups in The GlobeAsia List 2015

State-owned Enterprise of Indonesia

### STATISTICAL UNITS ARE PROFILED

- BPS collects separate informations of the large enterprises in Indonesia through the Large and Medium Business Survey
- BPS keeps track of foreign affiliate's data
- BPS does not separate contract manufacturing from manufacturing on own account
- Currently, BPS does not link business and trade statistics